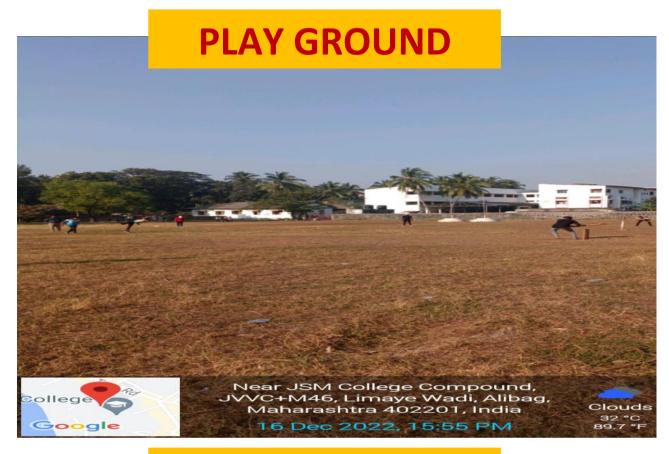

## Playground

| Sport              | Length in ft.  | Breadth in ft. | Area Sq. ft. | Area<br>Sq. m. |
|--------------------|----------------|----------------|--------------|----------------|
| Cricket / Football |                |                | 46827        | 4350.37        |
| Volleyball         | 18             | 9              | 162          | 15.05          |
| Badminton          | 44             | 17             | 748          | 69.49          |
| Basketball         |                |                |              |                |
| Kabaddi            | 55             | 40             | 2200         | 204.39         |
| Kho Kho            | 27             | 16             | 432          | 40.13          |
| Total              | area of parkii | l<br>ng        | 50369        | 4679.43        |