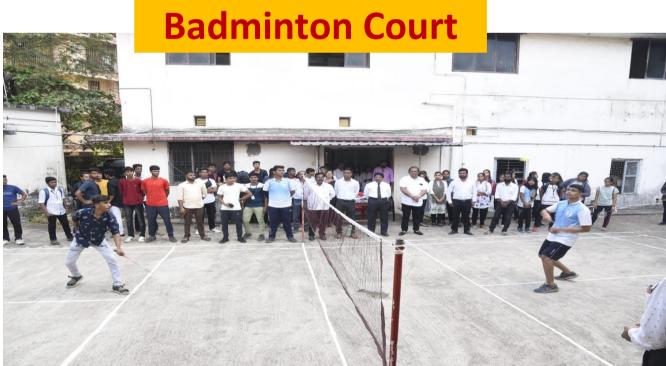

## Playground

| Sport              | Length in ft.  | Breadth in ft. | Area Sq. ft. | Area<br>Sq. m. |
|--------------------|----------------|----------------|--------------|----------------|
| Cricket / Football |                |                | 46827        | 4350.37        |
| Volleyball         | 18             | 9              | 162          | 15.05          |
| Badminton          | 44             | 17             | 748          | 69.49          |
| Basketball         |                |                |              |                |
| Kabaddi            | 55             | 40             | 2200         | 204.39         |
| Kho Kho            | 27             | 16             | 432          | 40.13          |
| Total              | area of parkii | l<br>ng        | 50369        | 4679.43        |