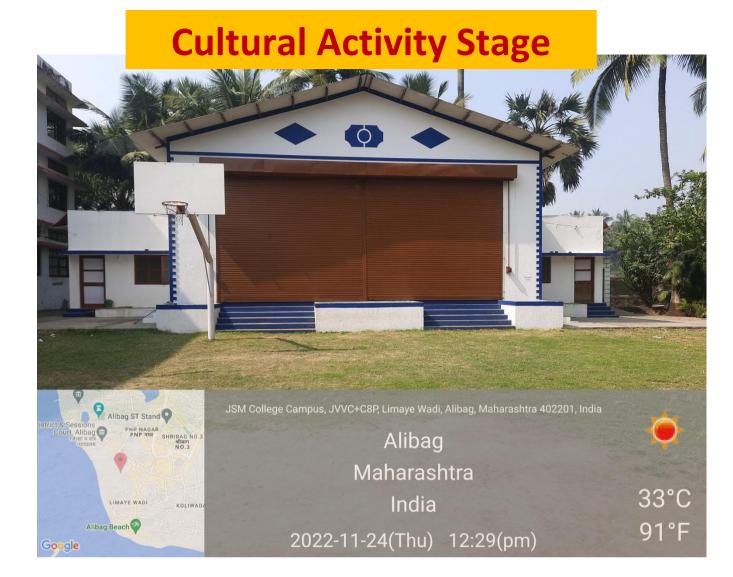

### Stage and open porch for cultural activities

| Carpet area          | Length in ft. | Breadth in ft. | Area Sq. | Area    |
|----------------------|---------------|----------------|----------|---------|
|                      |               |                | ft.      | Sq. m.  |
| Stage (2 green rooms | 60            | 40             | 2400     | 222.97  |
| with attached        |               |                |          |         |
| washrooms)           |               |                |          |         |
| Open porch           | 317           | 96             | 30, 432  | 2827.23 |
|                      |               |                |          |         |
| Total carpet area of |               |                | 32832    | 3050.19 |
| stage and open porch |               |                |          |         |