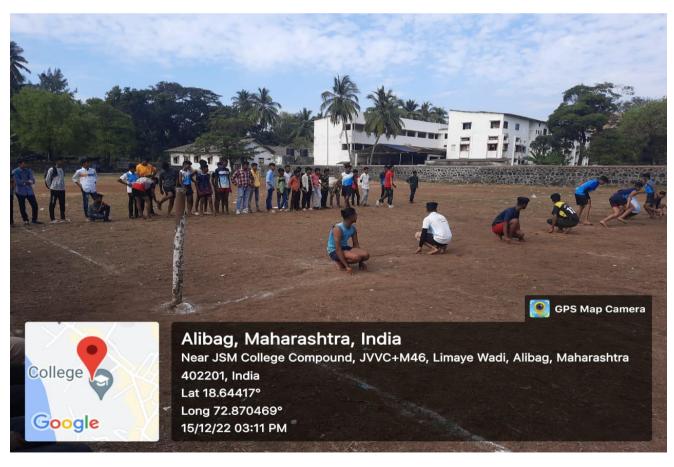

| 17             | 748          | 69.49          |
| Basketball         |                |                |              |                |
| Kabaddi            | 55             | 40             | 2200         | 204.39         |
| Kho Kho            | 27             | 16             | 432          | 40.13          |
| Total              | area of parkii | l<br>ng        | 50369        | 4679.43        |

PRINCIPAL

Smt. Indirabai G.Kultami Arts,

J. B. Sawant Science and

Sau.Jenakhbai Dhondo Kunte Commerce
College, Alfbeg-402 201, Dist. Ralgad

#### Janata Shikshan Mandal's

Smt. Indirabai G. Kulkarni Arts College, J. B. Sawant Science College and Sau. Janakibai D. Kunte Commerce College, Alibag – Raigad.





# **Basket Ball Ground**



## **Cricket**





Kabbadi





## **Kho-Kho**





# Relay





**Volly Ball** 







# **GYMKHANA**