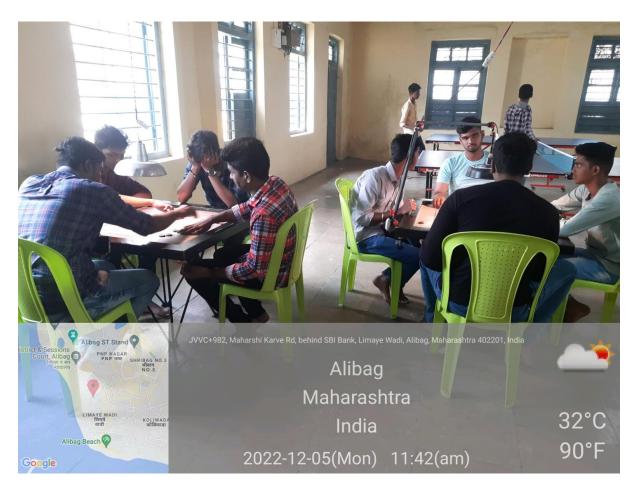

## **Gymkhana Measurement Details**

| Carpet Area of<br>Sports Complex | Length in ft. | Breadth in ft. | Area<br>Sq. ft. | Area<br>Sq. m. | Used For                                         |  |
|----------------------------------|---------------|----------------|-----------------|----------------|--------------------------------------------------|--|
| 1) Carpet Area of Ground Floor   |               |                |                 |                |                                                  |  |
| Gymkhana for Boys                | 36.20         | 25.10          | 908.62          | 84.41          | Table tennis,<br>Chess, Carom,<br>Judo wrestling |  |
| Changing Room                    | 13.00         | 6.00           | 78.00           | 7.25           | changing uniforms                                |  |
| Office                           | 15.80         | 12.10          | 191.18          | 17.76          |                                                  |  |
| Corridor                         | 25.10         | 8.00           | 200.80          | 18.65          | Entry, Notice<br>Display                         |  |
| Gymkhana for girls               | 19.10         | 13.03          | 248.87          | 23.12          | Table tennis,<br>Chess, Carom,<br>Yoga           |  |
| Lobby                            | 13.00         | 8.00           | 104.00          | 9.66           |                                                  |  |
| Passage                          | 13.00         | 6.00           | 78.00           | 7.25           |                                                  |  |
| Total Carpet area                |               |                | 1809.47         | 168.11         |                                                  |  |

# **GYMKHANA**