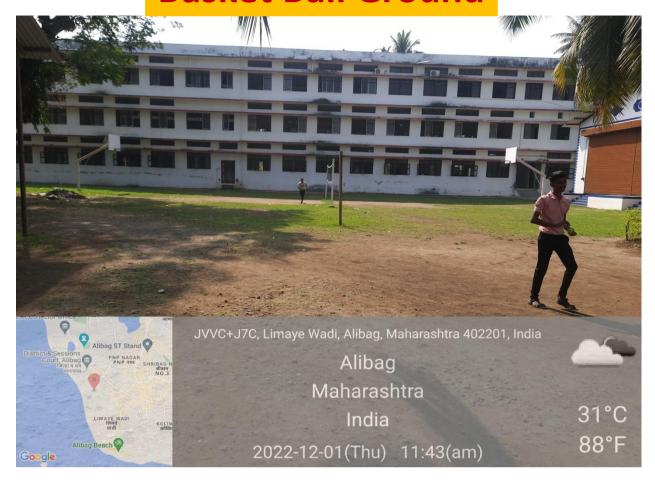

.05          |
| Badminton          | 44             | 17             | 748          | 69.49          |
| Basketball         |                |                |              |                |
| Kabaddi            | 55             | 40             | 2200         | 204.39         |
| Kho Kho            | 27             | 16             | 432          | 40.13          |
| Total              | area of parkii | l<br>ng        | 50369        | 4679.43        |

PRINCIPAL

Smt. Indirabai G.Kultami Arts,

J. B. Sawant Science and

Sau.Jenakhbai Dhondo Kunte Commerce
College, Alfbeg-402 201, Dist. Ralgad

#### Janata Shikshan Mandal's

Smt. Indirabai G. Kulkarni Arts College, J. B. Sawant Science College and Sau. Janakibai D. Kunte Commerce College, Alibag – Raigad.





# **Basket Ball Ground**



## **Cricket**





Kabbadi





## **Kho-Kho**





# Relay





**Volly Ball** 







# **GYMKHANA**