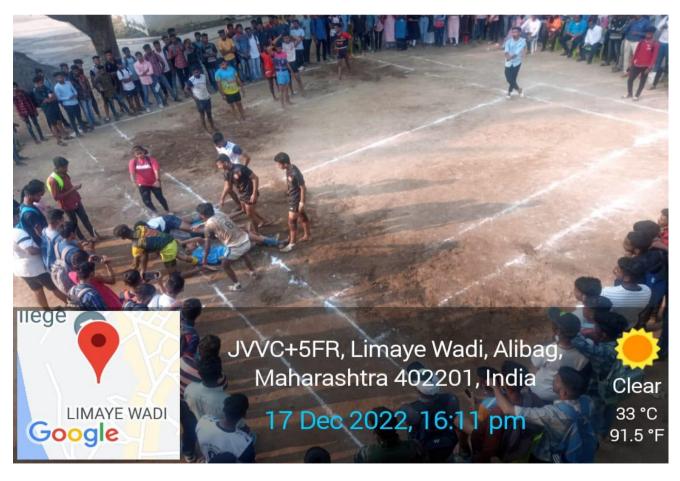

| 44             | 17             | 748          | 69.49          |
| Basketball         |                |                |              |                |
| Kabaddi            | 55             | 40             | 2200         | 204.39         |
| Kho Kho            | 27             | 16             | 432          | 40.13          |
| Total              | area of parkii | l<br>ng        | 50369        | 4679.43        |

PRINCIPAL

Smt. Indirabai G.Kultami Arts,

J. B. Sawant Science and

Sau.Jenakhbai Dhondo Kunte Commerce
College, Alfbeg-402 201, Dist. Ralgad

#### Janata Shikshan Mandal's

Smt. Indirabai G. Kulkarni Arts College, J. B. Sawant Science College and Sau. Janakibai D. Kunte Commerce College, Alibag – Raigad.





# **Basket Ball Ground**



## **Cricket**





Kabbadi





## **Kho-Kho**





# Relay





**Volly Ball** 







# **GYMKHANA**